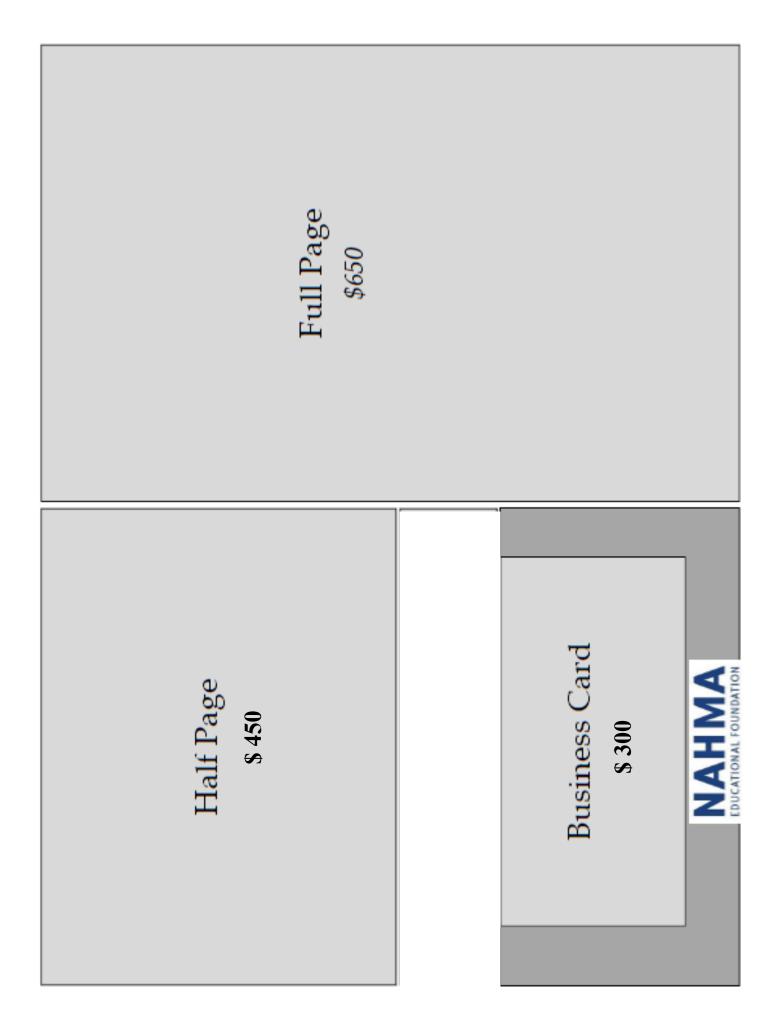

Support Opportunities: Please check which size ad Please view chart on next page for sizes

Full Page: \$650\_\_\_\_ Half Page: \$450\_\_\_\_ Business Card: \$300\_\_\_\_

Please send this form including ad artwork and payment no later than April 27, 2018 to NAHMA Educational Foundation c/o NEAHMA 400 Washington Street, Suite 201, Braintree, MA 02184 or email forms, payment information and artwork to Sarah.Kaufmann@neahma.org